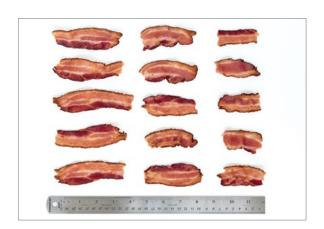

#### **SLICE LENGTH VARIATION**

- There will be natural variation in slice length.
- Minimum slice length of 2.25 inches.

| Item # | Distributor # | Description                                   | Slice Pack       |
|--------|---------------|-----------------------------------------------|------------------|
| 114128 | 25710         | HORMEL® BACON 1™ Brand 18/22 Style Half Slice | 576 Slices, 2 pc |