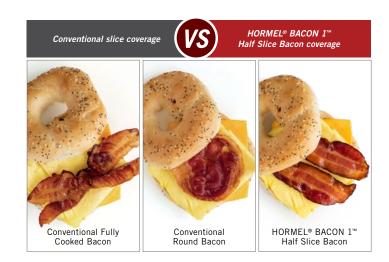

### **COST CONTROL**

- You have complete cost flexibility over your bacon usage.
  - > Half slices fit your bun/bread applications, providing excellent coverage.
  - > Use fewer slices without compromising coverage.
- No need to cut or fold your bacon strips, reducing labor.
- These premium half slices provide dependable, consistent performance.
- Elevate your current precooked offerings by offering a fully cooked bacon that looks, tastes and performs like a bacon cooked from raw.