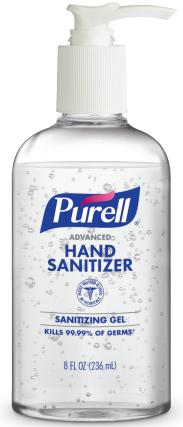

## PURELL® Advanced Instant Hand Sanitizer

8-Ounce Pump-Top Bottle

With demand for PURELL® products at an unprecedented level, we've adapted our packaging to provide PURELL hand sanitizer to as many people as possible. So while the bottle may look different, the commitment to protecting public health is the same as ever.

• Kills 99.99% of most common germs that may cause illness.