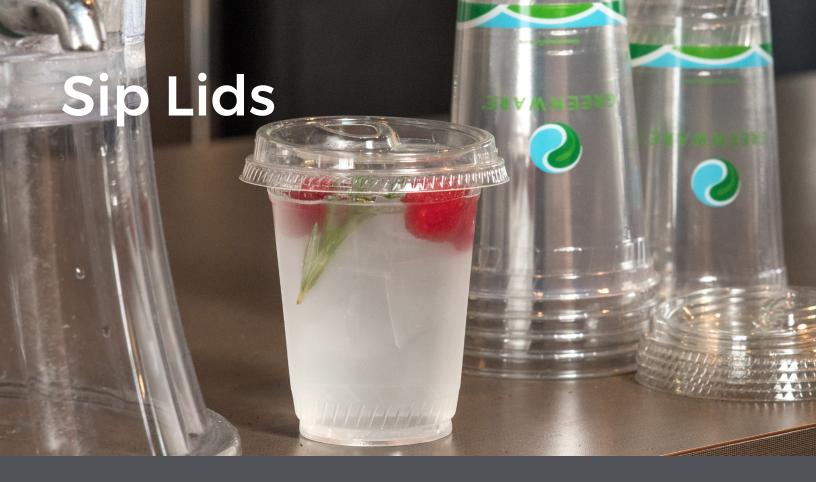

# Sip in style.

Skip the straw with Fabri-Kal's new Sip Lid! Our lids provide a great drinking experience with a smooth beverage flow. Created for on-the-go consumers, cold drinks transport safely without splashing.

## **GO STRAWLESS**

Fabri-Kal's Sip Lids are the perfect solution for foodservice establishments seeking straw alternatives. Beverages are safely protected with minimal splashing.

### **OPTIMIZE INVENTORY**

Crystal-clear Sip Lids are compatible with Kal-Clear®, Nexclear® and Greenware® Cold Drink Cups. One PET Sip Lid fits five popular PET Drink Cups and four PP Drink Cups. Our Greenware Sip Lid fits three common Drink Cup sizes.