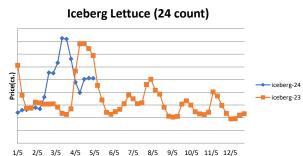

## Produce

Produce had another quiet week with none of the major items shifting away from the trends that have dominated the past month or so. 48-count hass avocados climbed another 3% heading into Cinco de Mayo week and could end up maintaining this slow upward trend all the way through June. By the time July starts, avocados will most likely have already hit their 2024 peak and should spend the second half of the summer and early fall declining. 50 lb. yellow onions dropped another 10.7% to a new YTD low of \$15.63 per sack. Now is the time of year when onion prices usually bottom out and turn higher through July, but we think the correctional weakness will continue through mid-May at the earliest. 25 lb. large roma tomatoes are still holding firm above \$15 per carton, which is a bit more expensive than we're used to in early May, but this seems to be the area we're going to stick to for now. The lettuce types are still underpinned by cooler-than-normal weather in California's growing regions, but the West Coast is expected to flip to warmer-than-normal next week, so we may finally get some relief there. Price bases noted below.